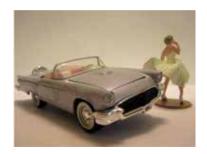

#### TVFLMMSIC-ICN008-3

HTF Ford Thunderbird 1:36 Scale Model Car with Hand Painted Metal Figure of Marilyn Monroe by Corgi Classics 2000, 2001.