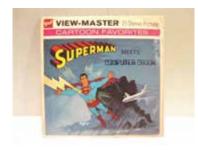

#### VMRL-FMLY005-68

Rare Superman the Movie. Original 3 Reel Set with Story Booklet in Outer Sleeve. Item may differ from picture shown.