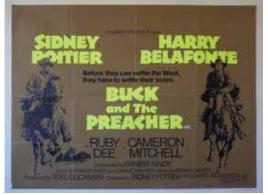

#### VNTPSTR-009-73

Buck and the Preacher 1972. Original UK Quad Movie Poster Size 30x40". Folded as Originally Issued.