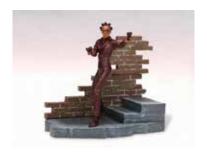

#### VMRL-FMLY005-4

HTF Batman & Robin in "The Purrfect Crime" starring Catwoman 1966. Original 3 Reel Set with Story Booklet in Outer Sleeve