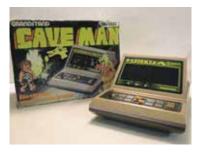

#### TBLTP-GM002-8

Rare Cave Man by Tomy / Grandstand 1982. Comes in it's Original Box with Instructions.