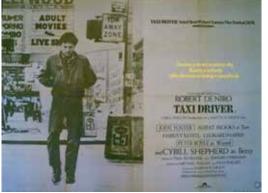

#### VNTPSTR-009-74

Taxi Driver. 1976
Original UK
Quad Movie
Poster Size
Resized to
Folded as
Originally Issued.