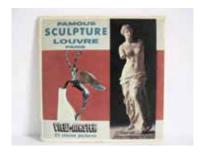

#### VMRL-SPC007-6

Ultra Rare Famous Sculpture Louvre Paris 1962. Original 3 Reel Set with Story Booklet in Outer Sleeve.