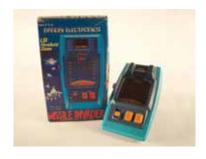

#### HNDHLD-GM001-15

Missile Invader by Bandai 1980. Comes in it's Original Box with Instructions.