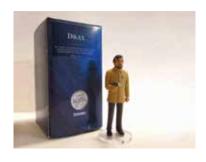

#### TVFLMMSIC-ICN008-11

Drax From Moonraker. Hand Painted 3" Metal Figure In Original Box by Corgi Icons 1998