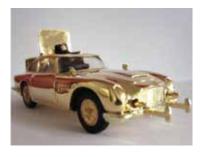

#### TVFLMMSIC-ICN008-4

HTF Ltd Edition Gold Plated 1:36 Scale Model of James Bond's Iconic Aston Martin DB5 From Goldfinger Only 12,000 Produced by Corgi Classics 2005.