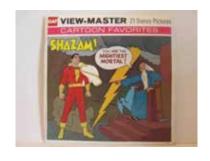

#### VMRL-FMLY005-9

Rare Shazam! 1975. Original 3 Reel Set with Story Booklet in Outer Sleeve.