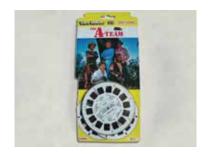

#### VMRL-FMLY005-76

Rare A-Team 1982. Original 3 Reel Set Mounted on Blister Card.