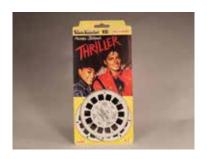

#### VMRL-FMLY005-1

HTF Michael Jackson's Thriller 1984. Original 3 Reel Set Mounted on Blister Card.