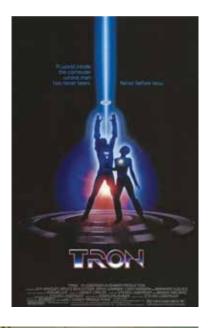

#### VNTPSTR-009-72

HTF Tron 1982. Original US 1 Sheet Movie Poster Size 27x41". Folded as Originally Issued.