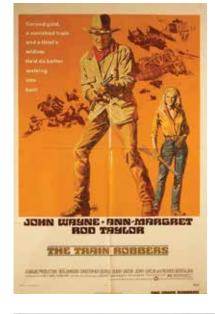

#### VNTPSTR-009-19

Rare The Train Robbers 1973. Original US 1 Sheet Movie Poster Size 27x41". Folded as Originally Issued.