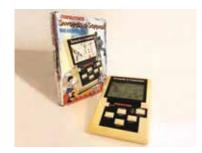

#### TBLTP-GM002-4

HTF Firefox F-7 by Grandstand circa 1983. Comes in it's Original Box with Instructions.

#### TBLTP-GM002-8

Rare Cave Man by Tomy / Grandstand 1982. Comes in it's Original Box with Instructions.

#### TBLTP-GM002-6

HTF Astro Wars by Grandstand 1981. Comes in it's Original Box with Instructions.