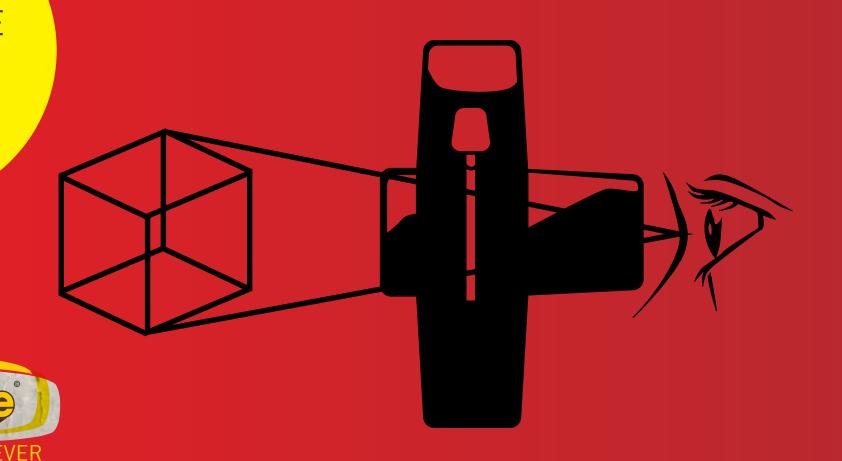

# KIRANBE COLLECTABLES

CATALOGUE ISSUE #11





3 - 10 GAMING

11 - 18 MOVIE POSTERS

19 - 30 THE 3D VIEW-MASTER

31-37 ICONS

38-42 PUBLICATIONS







#### HNDHLD-GM001-1

Popular Donkey Kong Game & Watch by Nintendo Game & Watch Series 1982. Comes in it's Original Box with Instructions.



#### HNDHLD-GM001-11

Rare Zelda Game & Watch by NIntendo Game & Watch Series 1989. Comes in it's Original Box with Instructions.



#### HNDHLD-GM001-12

Mario Bros by Nintendo Game & Watch Series 1983. Comes in it's Original Box with Instructions.



#### HNDHLD-GM001-2

Rare Snoopy Tennis Game & Watch by Nintendo Game & Watch Series 1982. Comes in it's Original Box with Instructions.



#### HNDHLD-GM001-14

Ultra Rare Oil Panic by Nintendo Game & Watch Series 1982. Comes in it's Original Box with Instructions.



#### HNDHLD-GM001-28

Ultra