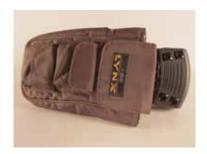

#### GNR-014-1

Ultra Rare Official Atari Lynx II Carry Case. Games Unit Not Included.