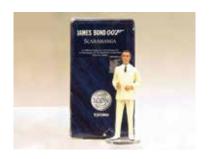

#### TVFLMMSIC-ICN008-38

Scaramanga From The Man with the Golden Gun. Hand Painted 3" Metal Figure In Original Box by Corgi Icons 1998.