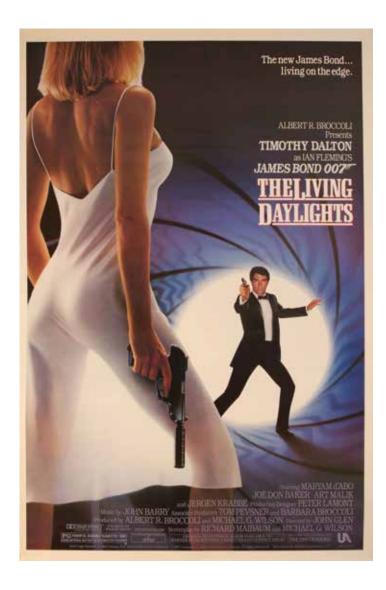

#### VNTPSTR-009-66

The Living Daylights 1987. Original US 1 Sheet Movie Poster Size 27x40". Originally Rolled as Issued.