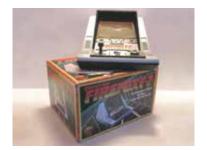

#### TBLTP-GM002-4

HTF Firefox F-7 by Grandstand circa 1983. Comes in it's Original Box with Instructions.