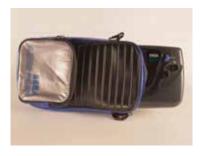

#### GNR-014-1

Ultra Rare Official Atari Lynx II Carry Case. Games Unit Not Included.