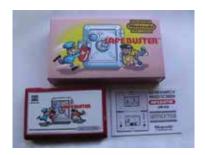

#### HNDHLD-GM001-23

HTF Safebuster Game & Watch by Nintendo Game & Watch Series 1988. Comes in it's Original Box with Instructions.