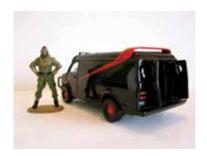

#### TVFLMMSIC-ICN008-5

The A-Team's 1:36 Scale Model GMC Van with Hand Painted Metal Figure Mr T aka Mechanic B.A. Baracus by Corgi Classics 2001, 2006.