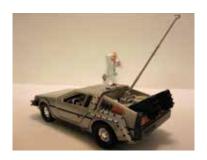

#### TVFLMMSIC-ICN008-6

HTF Back to the Future 1:36 Scale Model DeLorean Time Machine with Hand Painted Metal Figure Doc Brown by Corgi Classics 2001.