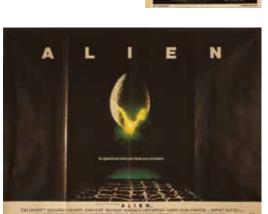

#### VNTPSTR-009-40

Alien 1979.
Original UK
Quad Movie
Poster Size
30x40".
Folded as
Originally Issued.