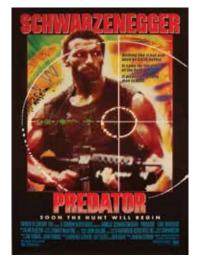

#### VNTPSTR-009-25

Predator 1987.
Original US 1
Sheet Movie
Poster Size
27x41". Rolled
as Originally
Issued.