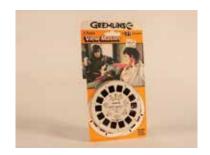

#### VMRL-FMLY005-1

Rare Gremlins. Original

3 Reel Set Mounted on Blister Card.