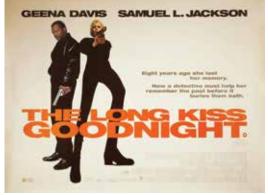

#### VNTPSTR-009-35

The Long Kiss Goodnight 1991. Original UK Quad Movie Poster Size 30x40". Rolled as Originally Issued.