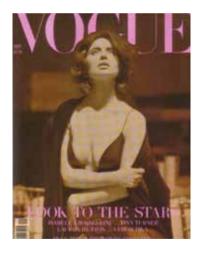

#### VNTMAG-013-75

Rare Vogue September 1989. Front Cover: Isabella Rossellini. Inside Tina Turner.