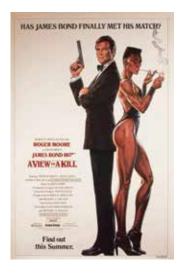

#### VNTPSTR-009-26

A View to a Kill 1985. Original US 1 Sheet Movie Poster Size 27x41". Rolled as Originally Issued.