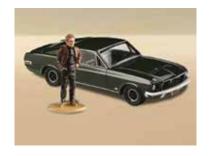

#### TVFLMMSIC-ICN008-7

Rare Bullitt 1:36 Scale Model 1968 Ford Mustang with Hand Painted Resin Figure Steve McQueen by Corgi Classics 2002.