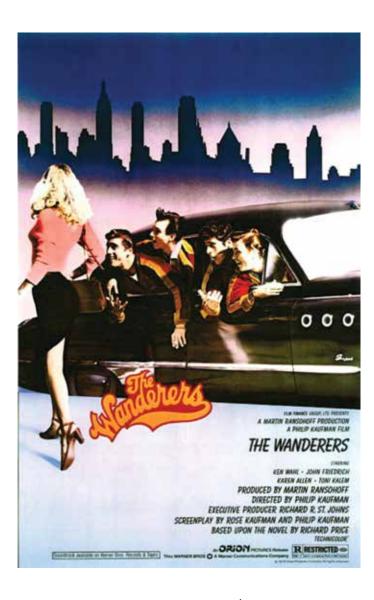

#### VNTPSTR-009-2

The Wanderers 1979. Original US 1 Sheet Movie Poster Size 27x41". Folded as Originally Issued.