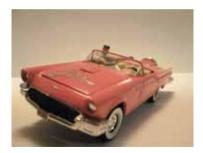

#### TVFLMMSIC-ICN008-2

HTF Ford Thunderbird 1:36 Scale Model Car with Hand Painted Metal Figure of Elvis Playing His Guitar by Corgi Classics 1998.