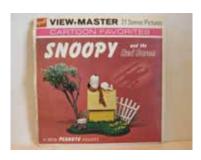

#### VMRL-FMLY005-7

HTF Snoopy and the Red Baron 1969. Original 3 Reel Set with Story Booklet in Outer Sleeve.