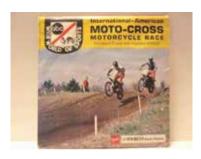

#### VMRL-SPC007-13

Rare International American Motocross Motorcycle racing 1970. Original 3 Reel Set with Story Booklet in Outer Sleeve.