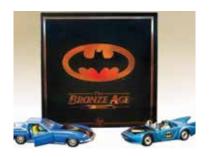

#### TVFLMMSIC-ICN008-36

HTF Ltd Edition Bronze Age Batman Collection 1:43 Scale Model 1970s & 1980s DC Comics Batmobile by Corgi Classics 2006.