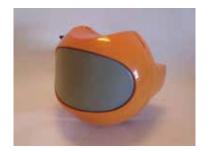

#### VMVR-003-1

Ultra Rare Blue Model J View-master 3D Viewer Made in Belgium by GAF circa 1975-1994.

#### VMVR-003-2

Popular Red Model J View-master 3D Viewer Made in Belgium by GAF circa 1975-1994.

#### VMVR-003-5

Ultra Rare Yellow Model J Viewmaster 3D Viewer Made in Belgium by GAF Between 1975-1994.

#### VMRL-003 -7

Ultra Rare Orange 'Space Age' Model K Viewmaster 3D Viewer Made in Belgium by GAF Between 1975-1984.