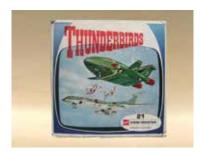

#### VMRL-FMLY005-71

Ultra Rare Thunderbirds 1968. Original 3 Reel Set with Booklet in Outer Sleeve.