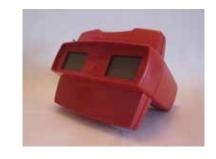

#### VMVR-003-2

Popular Red Model J View-master 3D Viewer Made in Belgium by GAF circa 1975-1994.