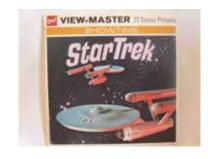

#### VMRL-FMLY005-6

Rare Star Trek "The Omega Story" 1968. Original 3 Reel Set with Story Booklet in Outer Sleeve.