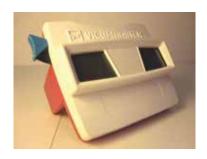

#### VMVR-003-4

HTF Two-Tone Model G View-master 3D Viewer Commemorating the USA Bicentennial by GAF 1976.