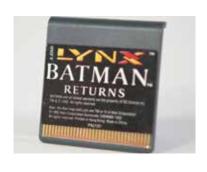

#### GNR-014-8

Batman Returns, Atari Lynx II Cartridge Game. Comes in its original box of Instructions.