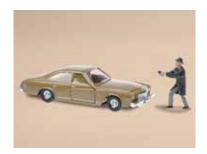

#### TVFLMMSIC-ICN008-3

HTF Ford Thunderbird 1:36 Scale Model Car with Hand Painted Metal Figure of Marilyn Monroe by Corgi Classics 2000, 2001.