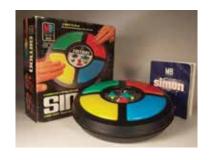

#### HNDHLD-GM001-10

Simon by Milton Bradley Electronics 1978. Comes in it's Original Box with Instructions.