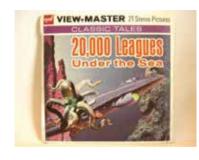

#### VMRL-FMLY005-8

HTF 20,000 Leagues Under the Sea 1954. Original 3 Reel Set with Story Booklet in Outer Sleeve.