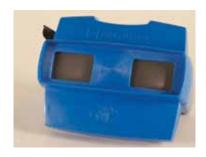

#### VMVR-003-1

Ultra Rare Blue Model J View-master 3D Viewer Made in Belgium by GAF circa 1975-1994.

#### VMVR-003-2

Popular Red Model J View-master 3D Viewer Made in Belgium by GAF circa 1975-1994.