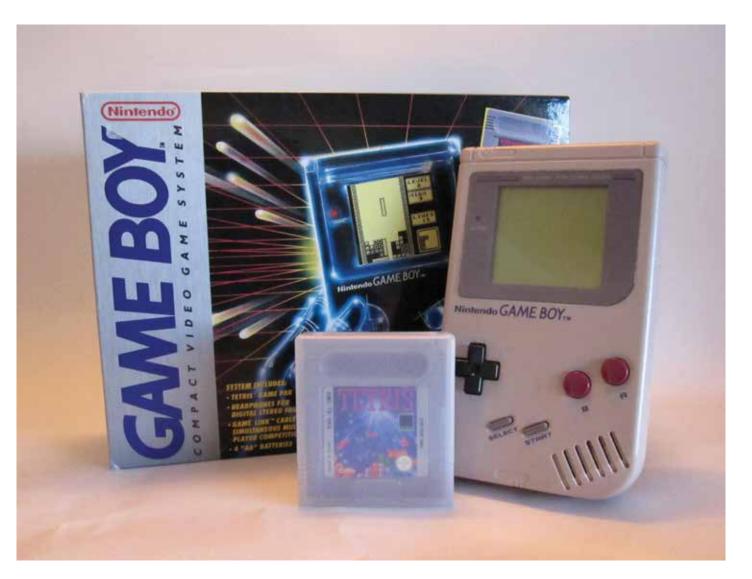

#### HNDHLD-GM001-6

Popular Game Boy Classic by Nintendo 1989. Comes in it's Original Box with Instructions and Classic Game Tetris.