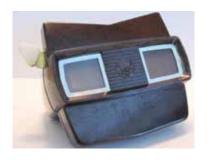

#### VMVR-004-1

HTF Bakelite Model E View-master 3D Viewer Made in Belgium by Sawyers circa 1950s. Comes in it's Original Box.