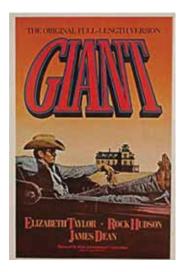

#### VNTPSTR-009-70

Giant 1956. 1981 Re-release US 1 Sheet Movie Poster Size 27x41". Folded as Originally Issued.