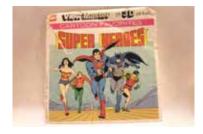

#### VMRL-FMLY005-25

Rare Super Heroes 1979. Original 3 Reel Set with Story Booklet in Outer Sleeve.