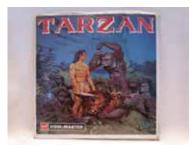

#### VMRL-FMLY005-73

Rare Tarzan of the Apes 1968. Original 3 Reel Set with Booklet in Outer Sleeve.