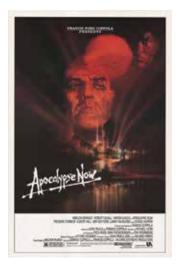

#### VNTPSTR-009-69

Apocalypse Now 1979. Original US 1 Sheet Movie Poster Size 27x41". Folded as Originally Issued.