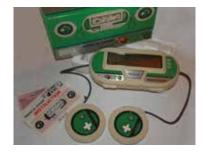

#### TBLTP-GM002-6

HTF Astro Wars by Grandstand 1981. Comes in it's Original Box with Instructions.