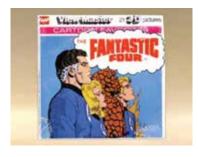

#### VMRL-FMLY005-64

Rare Fantastic Four 1979. Original 3 Reel Set with Booklet in Outer Sleeve.