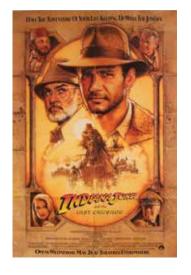

#### VNTPSTR-009-16

Indiana Jones and the Last Crusade 1989. Original US 1 Sheet Movie Poster Size 27x41". Folded as Originally Issued.