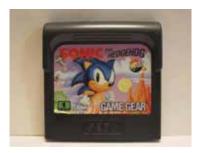

#### **GNR-014-6**

Classic Sonic the Hedgehog, Sega Game Gear Cartridge. Comes in a protective case with a copy of Instructions.