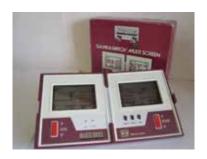

#### HNDHLD-GM001-23

HTF Safebuster Game & Watch by Nintendo Game & Watch Series 1988. Comes in it's Original Box with Instructions.