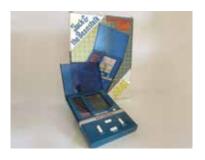

#### HNDHLD-GM001-20

Ultra Rare Jack and the Beanstalk Solar Powered Handheld Game by Grandstand 1983. Comes it's in Original Box with Instructions.