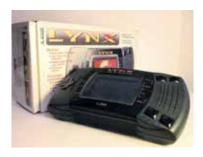

#### HNDHLD-GM001-9

Rare Lynx II by Atari 1989. Comes in it's Original Box with Instructions.