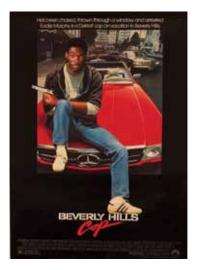

#### VNTPSTR-009-30

Beverly Hills Cop 1984. Original US 1 Sheet Movie Poster Size 27x41". Folded as Originally Issued.