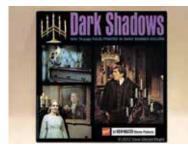

#### VMRL-FMLY005-66

Rare Dark Shadows 1968. Original 3 Reel Set with Story Booklet in Outer Sleeve.