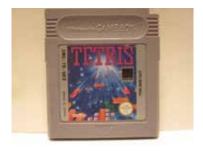

#### GNR-014-7

Classic Tetris, Nintendo Game Boy Classic Cartridge. Comes in a protective case with a copy of Instructions.