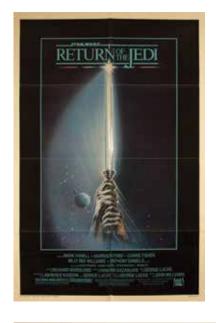

#### VNTPSTR-009-13

Star Wars Return of the Jedi 1983. Original US 1 Sheet Movie Poster Size 27x41".