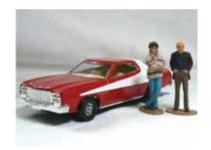

#### TVFLMMSIC-ICN008-1

HTF Smokey and the Bandit 1:36 Scale Model Pontiac Firebird with Hand Painted Resin Figure Burt Reynolds by Corgi Classics 2002.