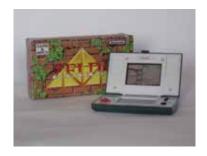

#### HNDHLD-GM001-24

HTF Donkey Kong Hockey Micro vs. System by Nintendo Game & Watch Series 1984. Comes in it's Original Box with Instructions.